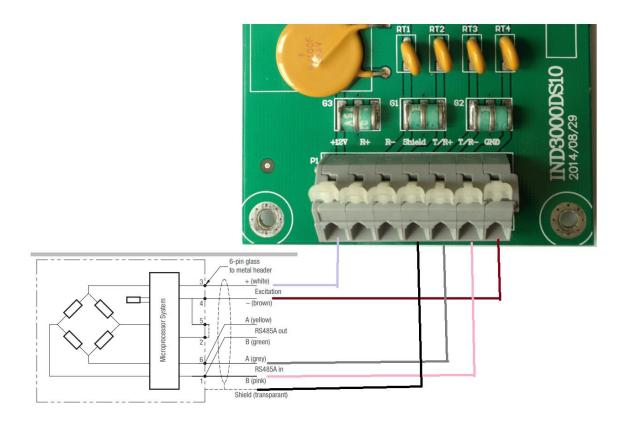

e                     | IP65                                                                                                                                                          |  |  |  |
| Working Temperature          | -10 ~ 40 °C                                                                                                                                                   |  |  |  |
| Storage & Report             | Querying by month, date or vehicle number                                                                                                                     |  |  |  |
| Self-diagnostic Function     | Serial port self-diagnosis, display self-diagnosis, keypad self-diagnosis                                                                                     |  |  |  |