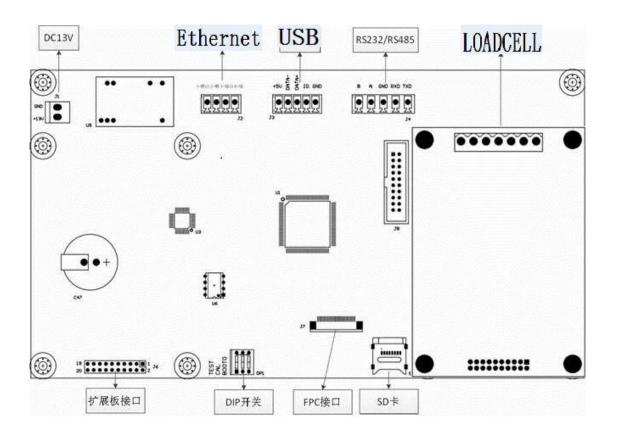

## **Technical Data**

| Weighing Mode                | Static weighing, Dynamic weighing (the latest dynamic algorithm)                                                                                              |  |  |  |
|------------------------------|---------------------------------------------------------------------------------------------------------------------------------------------------------------|--|--|--|
| Accuracy                     | Static: Grade III, Dynamic: 0.2, 0.5                                                                                                                          |  |  |  |
| Max. Division                | 60000                                                                                                                                                         |  |  |  |
| Display                      | LCD, 240×120 dot matrix, White lettering on a blue background                                                                                                 |  |  |  |
| Key                          | Numeric keyboard with navigation key, shortcut key and ON/OFF key                                                                                             |  |  |  |
| Digital Filter               | Multi-stage digital filter                                                                                                                                    |  |  |  |
| Load Cell Drive              | 16 pieces 350Ω load cells at most                                                                                                                             |  |  |  |
| Load Cell Excitation Voltage | DC 10V / 500mA                                                                                                                                                |  |  |  |
| Load Cell interface          | Analog                                                                                                                                                        |  |  |  |
| Communication interface      | S232 &RS485, can be connected with printer, monitor, computer etc. Optional interface: Ethernet, USB and SD. Field bus and control interface can be extended. |  |  |  |
| Power Supply                 | 100~240V                                                                                                                                                      |  |  |  |
| IP Grade                     | IP65                                                                                                                                                          |  |  |  |
| Working Temperature          | -10 ~ 40 °C                                                                                                                                                   |  |  |  |
| Storage & Report             | Querying by month, date or vehicle number                                                                                                                     |  |  |  |
| Self-diagnostic Function     | Serial port self-diagnosis, display self-diagnosis, keypad self-diagnosis                                                                                     |  |  |  |