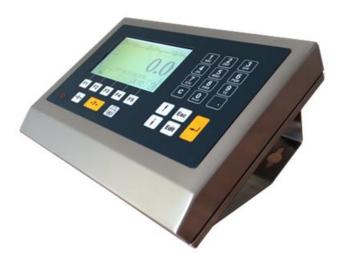

## **SL-T3000/SL-T3000D Weighing indicator For Truck Scale Characteristics:**

- (1) SL-T3000232 Analog indicator, SL-T3000D digital indicator
- (2) Connect with FLintec RD3 analog load cell or RC3D digital load cell
- (3) Load cell communication isolation and electrical surge protector
- (4) Calibrate angle deflection automatically
- (5) Tree-like structure menu
- (6) Can store 19000 weighing data
- (7) 5 reports printing
- (8) Optional interface RS232 and RS48

## **Technical Data**

| Weighing Mode                | Static weighing, Dynamic weighing (the latest dynamic algorithm)                                                                                              |  |  |  |
|------------------------------|---------------------------------------------------------------------------------------------------------------------------------------------------------------|--|--|--|
| Accuracy                     | Static: Grade III, Dynamic: 0.2, 0.5                                                                                                                          |  |  |  |
| Max. Division                | 60000                                                                                                                                                         |  |  |  |
| Display                      | LCD, 240×120 dot matrix, White lettering on a blue background                                                                                                 |  |  |  |
| Key                          | Numeric keyboard with navigation key, shortcut key and ON/OFF key                                                                                             |  |  |  |
| Digital Filter               | Multi-stage digital filter                                                                                                                                    |  |  |  |
| Load Cell Drive              | 16 pieces 350Ω load cells at most                                                                                                                             |  |  |  |
| Load Cell Excitation Voltage | DC 10V / 500mA                                                                                                                                                |  |  |  |
| Load Cell interface          | Analog                                                                                                                                                        |  |  |  |
| Communication interface      | S232 &RS485, can be connected with printer, monitor, computer etc. Optional interface: Ethernet, USB and SD. Field bus and control interface can be extended. |  |  |  |
| Power Supply                 | 100~240V                                                                                                                                                      |  |  |  |
| IP Grade                     | IP65                                                                                                                                                          |  |  |  |
| Working Temperature          | -10 ~ 40 °C                                                                                                                                                   |  |  |  |
| Storage & Report             | Querying by month, date or vehicle number                                                                                                                     |  |  |  |
| Self-diagnostic Function     | Serial port self-diagnosis, display self-diagnosis, keypad self-diagnosis                                                                                     |  |  |  |